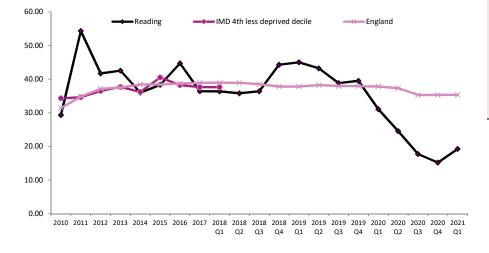

| Indicator number      | 93088                                                                                                                                                                                                                                                                                                                                |         |         |                                      |         |
|-----------------------|--------------------------------------------------------------------------------------------------------------------------------------------------------------------------------------------------------------------------------------------------------------------------------------------------------------------------------------|---------|---------|--------------------------------------|---------|
| Outcomes Framework    | Public Health Outcomes Framework                                                                                                                                                                                                                                                                                                     |         |         |                                      |         |
| Indicator full name   | Excess weight in adults                                                                                                                                                                                                                                                                                                              | Period  | Reading | Fourth less<br>deprived<br>(IMD2015) | England |
| Back to Priority 1    |                                                                                                                                                                                                                                                                                                                                      | 2012-14 | 61      |                                      | 64      |
| Back to HWB Dashboard |                                                                                                                                                                                                                                                                                                                                      | 2013-15 | 63.4    | 65.4                                 | 64      |
|                       |                                                                                                                                                                                                                                                                                                                                      | 2015-16 | 55.3    | 61.7                                 | 61      |
| Data source           | Active Lives Survey (previously Active People Survey) Sport England                                                                                                                                                                                                                                                                  | 2016-17 | 59.2    | 61.8                                 | 61      |
|                       | * Note change in methodology in 2015-16                                                                                                                                                                                                                                                                                              | 2017-18 | 55.7    | 63.5                                 | 6       |
|                       |                                                                                                                                                                                                                                                                                                                                      | 2018-19 | 58.6    |                                      | 62      |
| Denominator           | Number of adults with valid height and weight recorded. Active lives Survey. Historical (before 2015-16) Number of adults with valid height and weight recorded. Data are from APS year 1, quarter 2 to APS year 3, quarter 1                                                                                                        | 2019-20 | 62      |                                      | 62      |
| Numerator             | Number of adults with a BMI classified as overweight (including obese), calculated from the adjusted height and weight variables. Active Lives Survey. Previously (before 2015-16) from Active People survey. Adults are defined as overweight (including obese) if their body mass index (BMI) is greater than or equal to 25kg/m2. |         |         |                                      |         |