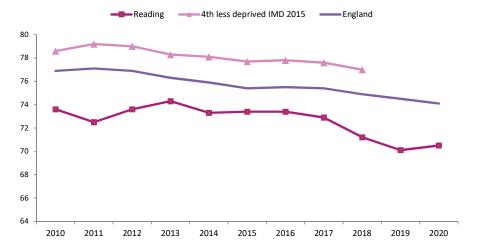

| Indicator number      | 93088                                                                                                                                                                                                                                                                                                                                |         |         |                                      |         |
|-----------------------|--------------------------------------------------------------------------------------------------------------------------------------------------------------------------------------------------------------------------------------------------------------------------------------------------------------------------------------|---------|---------|--------------------------------------|---------|
| Outcomes Framework    | Public Health Outcomes Framework                                                                                                                                                                                                                                                                                                     |         |         |                                      |         |
| Indicator full name   | Excess weight in adults                                                                                                                                                                                                                                                                                                              | Period  | Reading | Fourth less<br>deprived<br>(IMD2015) | England |
| Back to Priority 1    |                                                                                                                                                                                                                                                                                                                                      | 2012-14 | 61      |                                      | 64      |
| Back to HWB Dashboard |                                                                                                                                                                                                                                                                                                                                      | 2013-15 | 63.4    | 65.4                                 | 64      |
|                       |                                                                                                                                                                                                                                                                                                                                      | 2015-16 | 55.3    | 61.7                                 | 61      |
| Data source           | Active Lives Survey (previously Active People Survey) Sport England                                                                                                                                                                                                                                                                  | 2016-17 | 59.2    | 61.8                                 | 61      |
|                       | * Note change in methodology in 2015-16                                                                                                                                                                                                                                                                                              | 2017-18 | 55.7    | 63.5                                 | 6       |
|                       |                                                                                                                                                                                                                                                                                                                                      | 2018-19 | 58.6    |                                      | 62      |
| Denominator           | Number of adults with valid height and weight recorded. Active lives Survey. Historical (before 2015-16) Number of adults with valid height and weight recorded. Data are from APS year 1, quarter 2 to APS year 3, quarter 1                                                                                                        | 2019-20 | 62      |                                      | 62      |
| Numerator             | Number of adults with a BMI classified as overweight (including obese), calculated from the adjusted height and weight variables. Active Lives Survey. Previously (before 2015-16) from Active People survey. Adults are defined as overweight (including obese) if their body mass index (BMI) is greater than or equal to 25kg/m2. |         |         |                                      |         |