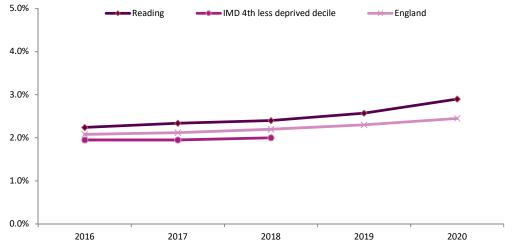

2010/11 2011/12 2012/13 2013/14 2014/15 2015/16 2016/17 2017/18 2018/19 2019/20

| Indicator number      | 92443                                          |        |         |                                      |         |
|-----------------------|------------------------------------------------|--------|---------|--------------------------------------|---------|
| Outcomes Framework    | Public Health Outcomes Framework               |        |         |                                      |         |
| Indicator full name   | Smoking Prevalence in Adults - Current Smokers | Period | Reading | Fourth less<br>deprived<br>(IMD2015) | England |
| Back to Priority 1    |                                                | 2012   | 20.6    | 18.7                                 | 19.3    |
| Back to HWB Dashboard |                                                | 2013   | 20.4    | 17.7                                 | 18.4    |
|                       |                                                | 2014   | 18.7    | 17.9                                 | 17.8    |
| Data source           | Annual Population Survey                       | 2015   | 17.6    | 16.7                                 | 16.9    |
|                       |                                                | 2016   | 15.8    | 13.8                                 | 15.5    |
|                       |                                                | 2017   | 13.6    | 13.2                                 | 14.9    |
|                       |                                                | 2018   | 13      |                                      | 14.4    |
|                       |                                                | 2019   | 13.9    |                                      | 13.9    |