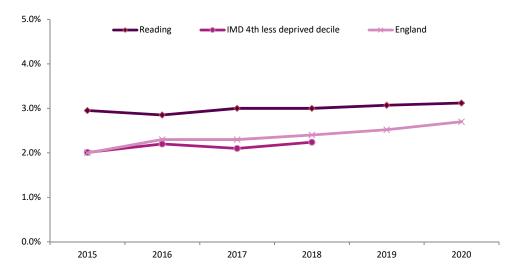

| 2.3%    |
| Back to HWB Dashboard |                                                                        | 2018   | 3.0%    | 2.2%                         | 2.4%    |
|                       |                                                                        | 2019   | 3.1%    | )                            | 2.5%    |
|                       |                                                                        | 2020   | 3.1%    | )                            | 2.7%    |

Data Source DFE Special Needs Education Statistics

**Denominator** Total pupils (LA tabulations)

Numerator

Number of pupils with statements of SEN where primary need is social, emotional and mental health

https://www.gov.uk/government/collections/statistics-special-educational-needs-sen



| Indicator number    | 41001.00                                                                                              |
|---------------------|-------------------------------------------------------------------------------------------------------|
| Outcomes Framework  | Public Health Outcomes Framework                                                                      |
| Indicator full name | Age-standardised mortality rate from suicide and injury of undetermined intent per 100,000 population |

# Back to Priority 4 Back to HWB Dashboard

| Data Source | Public Health England (based on ONS)                                                                               |
|-------------|---------------------------------------------------------------------------------------------