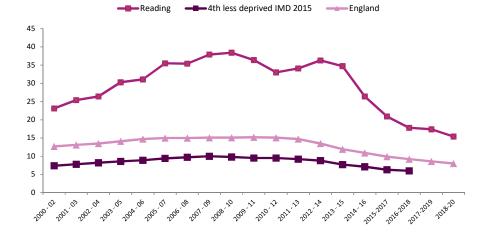

| Indicator number      | 93085                                                                                                                             |         |         |                                      |         |
|-----------------------|-----------------------------------------------------------------------------------------------------------------------------------|---------|---------|--------------------------------------|---------|
| Outcomes Framework    | Public Health Outcomes Framework                                                                                                  |         |         |                                      |         |
| Indicator full name   | % of women who smoke at the time of delivery                                                                                      | Period  | Reading | Fourth less<br>deprived<br>(IMD2015) | England |
| Back to Priority 1    |                                                                                                                                   | 2010/11 | 7.2     | 14.4                                 | 13.5    |
| Back to HWB Dashboard |                                                                                                                                   | 2011/12 | 8.4     | 13.8                                 | 13.2    |
|                       |                                                                                                                                   | 2012/13 | 7.4     | 13.2                                 | 12.7    |
|                       |                                                                                                                                   | 2013/14 | 8.5     | 5 13                                 | 12      |
|                       |                                                                                                                                   | 2014/15 | 7.4     | 12                                   | 11.4    |
|                       |                                                                                                                                   | 2015/16 |         | 3 11.9                               | 10.6    |
| Data source           | Calculated by KIT East from the Health and Social Care Information Centre's return on Smoking Status At Time of delivery (SSATOD) | 2016/17 | 6.8     | 3 12                                 | 10.7    |
|                       |                                                                                                                                   | 2017/18 | 6.3     | 3 12                                 | 10.8    |
| Denominator           | Number of maternities (estimated based on counts for CCGs)                                                                        | 2018/19 | 5.6     | 5                                    | 10.6    |
| Numerator             | Number of women known to smoke at time of delivery (estimated based on counts for CCGs)                                           | 2019/20 | 5.6     | 3 11.2                               | 10.4    |
| Reading -             | Fourth less deprived (IMD2015) — England                                                                                          |         |         |                                      |         |