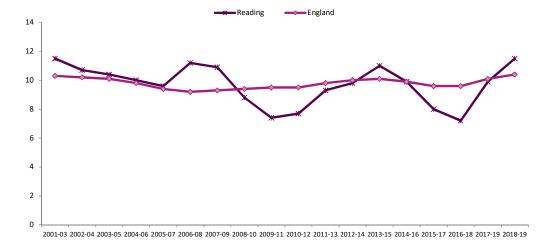

| Priority 4: Reducir                                                            | ng deaths by suicide             |                                         |                      |                                 |         |                         |        |             |           |                    |                                          |
|--------------------------------------------------------------------------------|----------------------------------|-----------------------------------------|----------------------|---------------------------------|---------|-------------------------|--------|-------------|-----------|--------------------|------------------------------------------|
| Indicator Title                                                                | Framework                        | Source                                  | Frequency<br>updated | Good<br>performance<br>low/high |         | Most recent performance | Target | Met/Not Met | DOT       | England<br>Average | 2015<br>Deprivation<br>Decile<br>Average |
| Age-standardised mortality rate from suicide and injury of undetermined intent | Public Health Outcomes Framework | Public Health England<br>(based on ONS) | Annual               | Low                             | 2017-19 | 11.5                    | 8.25   | Not met     | No change | 10.4               | Not available                            |