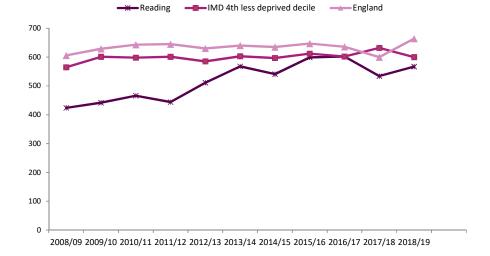

Dashboard |                                                                                                                 |       |
| Data Source                              | Health and Social Care information Centre - Hospital Episode Statistics. Via Local Alcohol Profiles for England |       |
| Denominator                              | Mid-Year Population Estimates (ONS)                                                                             |       |

Admissions to hospital where primary diagnosis is an alcohol-related condition or a seconday diagnosis is an alcohol-related external cause. Uses attributable fractions to estimate.

IMD 4th less

deprived decile

England

Reading

2008/09

2009/10

2010/11

2011/12

2012/13

2013/14

2014/15

2015/16

2016/17

2017/18

2018/19



Numerator

| Indicator number                         | 92949                                                                                                                                                                 |
|------------------------------------------|-----------------------------------------------------------------------------------------------------------------------------------------------------------------------|
| Outcomes Framework                       | Public Health Outcomes Framework / NHS Outcomes Framework                                                                                                             |
| Indicator full name                      | Estimated diagnosis rate for people with dementia