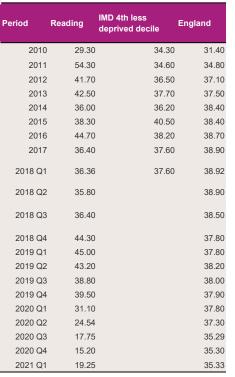

| Indicator number      | 93088                                                                                                                                                                                                                                                                                                                                |         |         |                                      |         |
|-----------------------|--------------------------------------------------------------------------------------------------------------------------------------------------------------------------------------------------------------------------------------------------------------------------------------------------------------------------------------|---------|---------|--------------------------------------|---------|
| Outcomes Framework    | Public Health Outcomes Framework                                                                                                                                                                                                                                                                                                     |         |         |                                      |         |
| Indicator full name   | Excess weight in adults                                                                                                                                                                                                                                                                                                              | Period  | Reading | Fourth less<br>deprived<br>(IMD2015) | England |
| Back to Priority 1    |                                                                                                                                                                                                                                                                                                                                      | 2012-14 | 61      |                                      | 64      |
| Back to HWB Dashboard |                                                                                                                                                                                                                                                                                                                                      | 2013-15 | 63.4    | 65.4                                 | 64      |
|                       |                                                                                                                                                                                                                                                                                                                                      | 2015-16 | 55.3    | 61.7                                 | 61      |
| Data source           | Active Lives Survey (previously Active People Survey) Sport England                                                                                                                                                                                                                                                                  | 2016-17 | 59.2    | 61.8                                 | 61      |
|                       | * Note change in methodology in 2015-16                                                                                                                                                                                                                                                                                              | 2017-18 | 55.7    | 63.5                                 | 6       |
|                       |                                                                                                                                                                                                                                                                                                                                      | 2018-19 | 58.6    |                                      | 62      |
| Denominator           | Number of adults with valid height and weight recorded. Active lives Survey. Historical (before 2015-16) Number of adults with valid height and weight recorded. Data are from APS year 1, quarter 2 to APS year 3, quarter 1                                                                                                        | 2019-20 | 62      |                                      | 62      |
| Numerator             | Number of adults with a BMI classified as overweight (including obese), calculated from the adjusted height and weight variables. Active Lives Survey. Previously (before 2015-16) from Active People survey. Adults are defined as overweight (including obese) if their body mass index (BMI) is greater than or equal to 25kg/m2. |         |         |                                      |         |