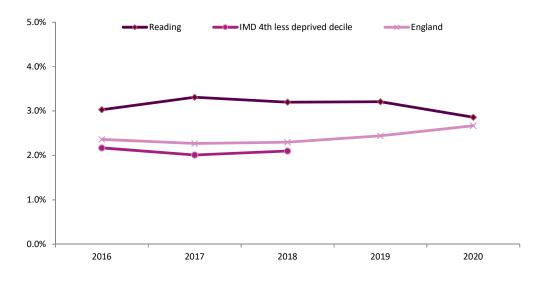

| Indicator number      | 9244                                                                   | 5      |         |                                      |         |
|-----------------------|------------------------------------------------------------------------|--------|---------|--------------------------------------|---------|
| Outcomes Framework    | Local Tobacco Control Profiles                                         |        |         |                                      |         |
| Indicator full name   | Smoking prevalence in routine and manual occupations - Current smokers | Period | Reading | Fourth less<br>deprived<br>(IMD2015) | England |
| Back to Priority 1    |                                                                        | 2012   | 32.1    |                                      | 31.1    |
| Back to HWB Dashboard |                                                                        | 2013   | 36.1    |                                      | 30.1    |
|                       |                                                                        | 2014   | 26.6    |                                      | 29.6    |
|                       |                                                                        | 2015   | 26.7    |                                      | 28.1    |
|                       |                                                                        | 2016   | 30.4    | 26                                   | 26.5    |
|                       |                                                                        | 2017   | 27.6    | 23.7                                 | 25.7    |
|                       |                                                                        | 2018   | 28.3    |                                      | 25.4    |
| Data source           | Annual Population Survey                                               | 2019   | 29.3    |                                      | 23.2    |