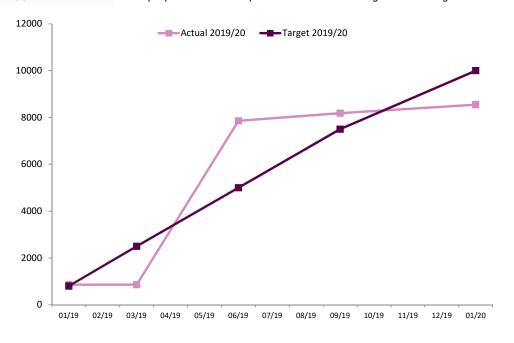

| <b>PRIORITY 1: Suppo</b>                                  | orting people to make he               | ealthy lifestyle                                        | choices              |                                 |                              |                         |        |             |           |                    |                                          |
|-----------------------------------------------------------|----------------------------------------|---------------------------------------------------------|----------------------|---------------------------------|------------------------------|-------------------------|--------|-------------|-----------|--------------------|------------------------------------------|
| Indicator Title                                           | Framework                              | Source                                                  | Frequency<br>updated | Good<br>performance<br>low/high | Most recent reporting period | Most recent performance | Target | Met/Not Met | DOT       | England<br>Average | 2015<br>Deprivation<br>Decile<br>Average |
| % adults overweight or obese                              | Public Health Outcomes Framework       | Active Lives Survey                                     | Annual               | Low                             | 2019-20                      | 62.0                    | 63.4   | Met         | Worse     | 62.8               | Not available                            |
| % of adults physically active                             | Public Health Outcomes Framework       | Active Lives Survey                                     | Annual               | High                            | 2019-20                      | 66.6                    | 64.0   | Met         | No change | 66.4               | Not available                            |
| % 4-5 year olds classified as overweight/obese            | Public Health Outcomes Framework       | National Child<br>Measurement Programme                 | Annual               | Low                             | 2019-20                      | 21.7                    | 22.0   | Met         | No change | 23.0               | Not available                            |
| % 10-11 year olds classified as overweight/obese          | Public Health Outcomes Framework       | National Child<br>Measurement Programme                 | Annual               | Low                             | 2019-20                      | 36.4                    | 36     | Not Met     | No change | 35.2               | Not available                            |
| Smoking status at the time of delivery                    | Public Health Outcomes Framework       | Smoking Status At Time<br>of Delivery (SSATOD)<br>HSCIC | Annual               | Low                             | 2019-20                      | 5.8                     | 8.0    | Met         | No change | 10.4               | 11.2                                     |
| Smoking prevalence - all adults - current smokers         | Public Health Outcomes Framework       | Annual Population Survey                                | Annual               | Low                             | 2019                         | 13.9                    | 14.8   | Met         | No change | 13.9               | Not available                            |
| Age 15 smoking prevalence placeholder                     | Public Health Outcomes Framework       |                                                         |                      |                                 |                              |                         |        |             |           |                    |                                          |
| Smoking prevalance - routine and manual - current smokers | Public Health Outcomes Framework       | Annual Population Survey                                | Annual               | Low                             | 2019                         | 29.3                    | 28.9   | Not Met     | No change | 23.2               | Not available                            |
| People invited for an NHS<br>Healthcheck                  | NHS Healthcheck - Fingertips dashboard | https://fingertips.phe.org                              | Quarterly            | High                            | 2017/18 Q1 -<br>2021/22 Q1   | 24.9%                   | 90%    | Not Met     | No change | 56.3%              | 60.7%                                    |
| People taking up an NHS<br>Healthcheck                    |                                        | https://fingertips.phe.org                              |                      | High                            | 2017/18 Q1 -<br>2021/22 Q1   | 57.6%                   | 50%    | Met         | No change | 44.2%              | 45.3%                                    |
| People receiving an NHS<br>Healthcheck                    | NHS Healthcheck - Fingertips dashboard | https://fingertips.phe.org                              | Quarterly            | High                            | 2017/18 Q1 -<br>2021/22 Q1   | 14.3%                   | 43%    | Not Met     | No change | 25.5%              | 26.9%                                    |