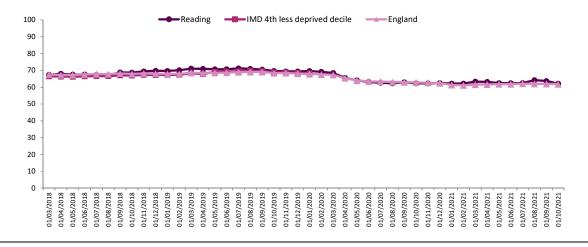

| <b>PRIORITY 1: Suppo</b>                                  | orting people to make he               | ealthy lifestyle                                        | choices              |                                 |                              |                         |        |             |           |                    |                                          |
|-----------------------------------------------------------|----------------------------------------|---------------------------------------------------------|----------------------|---------------------------------|------------------------------|-------------------------|--------|-------------|-----------|--------------------|------------------------------------------|
| Indicator Title                                           | Framework                              | Source                                                  | Frequency<br>updated | Good<br>performance<br>low/high | Most recent reporting period | Most recent performance | Target | Met/Not Met | DOT       | England<br>Average | 2015<br>Deprivation<br>Decile<br>Average |
| % adults overweight or obese                              | Public Health Outcomes Framework       | Active Lives Survey                                     | Annual               | Low                             | 2019-20                      | 62.0                    | 63.4   | Met         | Worse     | 62.8               | Not available                            |
| % of adults physically active                             | Public Health Outcomes Framework       | Active Lives Survey                                     | Annual               | High                            | 2019-20                      | 66.6                    | 64.0   | Met         | No change | 66.4               | Not available                            |
| % 4-5 year olds classified as overweight/obese            | Public Health Outcomes Framework       | National Child<br>Measurement Programme                 | Annual               | Low                             | 2019-20                      | 21.7                    | 22.0   | Met         | No change | 23.0               | Not available                            |
| % 10-11 year olds classified as overweight/obese          | Public Health Outcomes Framework       | National Child<br>Measurement Programme                 | Annual               | Low                             | 2019-20                      | 36.4                    | 36     | Not Met     | No change | 35.2               | Not available                            |
| Smoking status at the time of delivery                    | Public Health Outcomes Framework       | Smoking Status At Time<br>of Delivery (SSATOD)<br>HSCIC | Annual               | Low                             | 2019-20                      | 5.8                     | 8.0    | Met         | No change | 10.4               | 11.2                                     |
| Smoking prevalence - all adults - current smokers         | Public Health Outcomes Framework       | Annual Population Survey                                | Annual               | Low                             | 2019                         | 13.9                    | 14.8   | Met         | No change | 13.9               | Not available                            |
| Age 15 smoking prevalence placeholder                     | Public Health Outcomes Framework       |                                                         |                      |                                 |                              |                         |        |             |           |                    |                                          |
| Smoking prevalance - routine and manual - current smokers | Public Health Outcomes Framework       | Annual Population Survey                                | Annual               | Low                             | 2019                         | 29.3                    | 28.9   | Not Met     | No change | 23.2               | Not available                            |
| People invited for an NHS<br>Healthcheck                  | NHS Healthcheck - Fingertips dashboard | https://fingertips.phe.org                              | Quarterly            | High                            | 2017/18 Q1 -<br>2021/22 Q1   | 24.9%                   | 90%    | Not Met     | No change | 56.3%              | 60.7%                                    |
| People taking up an NHS<br>Healthcheck                    |                                        | https://fingertips.phe.org                              |                      | High                            | 2017/18 Q1 -<br>2021/22 Q1   | 57.6%                   | 50%    | Met         | No change | 44.2%              | 45.3%                                    |
| People receiving an NHS<br>Healthcheck                    | NHS Healthcheck - Fingertips dashboard | https://fingertips.phe.org                              | Quarterly            | High                            | 2017/18 Q1 -<br>2021/22 Q1   | 14.3%                   | 43%    | Not Met     | No change | 25.5%              | 26.9%                                    |